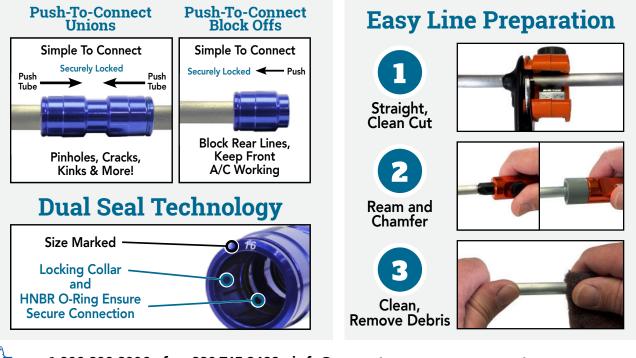

#### ACR70M Advantages:

- Create secure seal with expandable locking collar
- Safe, reliable with proven HNBR O-Ring technology
- All-aluminum materials for improved corrosion resistance (no dissimilar materials)
- Working pressure 275 PSI (1,100 PSI burst)
- Can be used for high or low side repairs
- Includes 8, 9, 10, 12, 14.5, 15, 16 & 19mm unions and block offs and 14.5-16 union
  - (Qty. 1 each, size marked on fitting)

• No specialty tools, adhesives or lubrication required

1.800.390.3996 · fax: 330.745.3488 · info@surrauto.com · www.surrauto.com

WARNING: Cancer and Reproductive Harm - www.P65Warnings.ca.gov