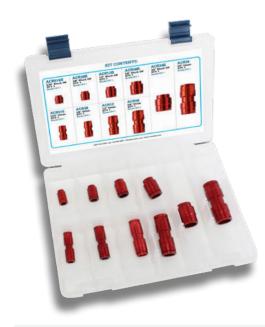

#### **ACR60 Advantages:**

- Create secure seal with expandable locking collar
- Safe, reliable with proven HNBR O-Ring technology
- All-aluminum materials for improved corrosion resistance (no dissimilar materials)
- Working pressure 275 PSI (1,100 PSI burst)
- Can be used for high or low side repairs
- Includes 5/16", 3/8", 1/2", 5/8" & 3/4" unions and block offs (Qty. 1 each, size marked on fitting)
- No specialty tools, adhesives or lubrication required