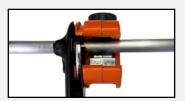

# ACR 60

### Standard A/C Union & Block Off Kit

New, Fast Affordable **Push-To-Connect** Technology

# **Seamless A/C Repairs** for Hundreds of Vehicles

#### **ACR60 Advantages:**

- Create secure seal with expandable locking collar
- Safe, reliable with proven HNBR O-Ring technology
- All-aluminum materials for improved corrosion resistance (no dissimilar materials)
- Working pressure 275 PSI (1,100 PSI burst)
- Can be used for high or low side repairs
- Includes 5/16", 3/8", 1/2", 5/8" & 3/4" unions and block offs (Qty. 1 each, size marked on fitting)
- No specialty tools, adhesives or lubrication required