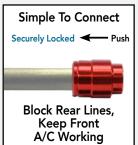

# Push-To-Connect Block Offs

#### **Push-To-Connect Block Offs**

| IMAGE | PART#   | DESCRIPTION         | KIT<br>QTY | REORDER<br>QTY |
|-------|---------|---------------------|------------|----------------|
|       | ACR516B | 5/16" A/C Block Off | 1          | 1              |
|       | ACR38B  | 3/8" A/C Block Off  | 1          | 1              |
|       | ACR12B  | 1/2" A/C Block Off  | 1          | 1              |
|       | ACR58B  | 5/8" A/C Block Off  | 1          | 1              |
|       | ACR34B  | 3/4" A/C Block Off  | 1          | 1              |