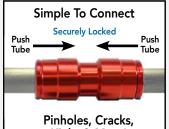

## **Dual Seal Technology**

### **Push-To-Connect Unions**

| IMAGE | PART#  | DESCRIPTION     | KIT<br>QTY | REORDER<br>QTY |
|-------|--------|-----------------|------------|----------------|
|       | ACR516 | 5/16" A/C Union | 1          | 1              |
|       | ACR38  | 3/8" A/C Union  | 1          | 1              |
|       | ACR12  | 1/2" A/C Union  | 1          | 1              |
|       | ACR58  | 5/8" A/C Union  | 1          | 1              |
|       | ACR34  | 3/4" A/C Union  | 1          | 1              |