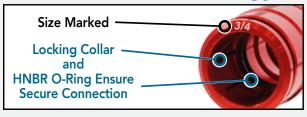

#### **ACR60 Advantages:**

- Create secure seal with expandable locking collar
- Safe, reliable with proven HNBR O-Ring technology
- All-aluminum materials for improved corrosion resistance (no dissimilar materials)
- Working pressure 275 PSI (1,100 PSI burst)
- Can be used for high or low side repairs
- Includes 5/16", 3/8", 1/2", 5/8" & 3/4" unions and block offs (Qty. 1 each, size marked on fitting)
- No specialty tools, adhesives or lubrication required

## **Dual Seal Technology**