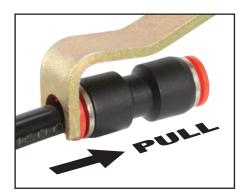

## **Air Line Disconnect Tool Set**

Works Great In **Tight** Spaces

## **Disconnect Air Line** and Other Push-In Style **Fittings with Ease**

**Use on Air System Connections for** Heavy-Duty Trucks, Brakes, Suspension, **Steering, Engine, Transmission and More!** 

- Angled ends provide maximum leverage including within hard-to-reach areas
- Numerous industry applications including automotive, chemical, food processing, semiconductor and printing
- Compatible for use with SUR&R products including AB25 Air Brake Repair Kit and K555 Nylon Fuel Line Union Assortment
- 4-piece set includes popular sizes: 6mm, 8mm, 10mm, 12mm, 15mm, 16mm, 18mm & 1/2"
- Individual disconnect tools available for purchase.

| IMAGE | PART#  | DESCRIPTION                           | SET<br>QTY | REORDER<br>QTY |
|-------|--------|---------------------------------------|------------|----------------|
|       | DT0608 | 6mm-8mm Air Line<br>Disconnect Tool   | 1          | 1              |
|       | DT1012 | 10mm-12mm Air Line<br>Disconnect Tool | 1          | 1              |
| 7     | DT1516 | 15mm-16mm Air Line<br>Disconnect Tool | 1          | 1              |
|       | DT1812 | 18mm-1/2" Air Line<br>Disconnect Tool | 1          | 1              |