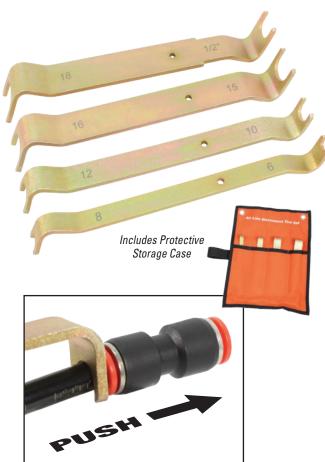

## **Air Line Disconnect Tool Set**

Works Great In **Tight** Spaces

## **Disconnect Air Line** and Other Push-In Style **Fittings with Ease**

**Use on Air System Connections for** Heavy-Duty Trucks, Brakes, Suspension, **Steering, Engine, Transmission and More!** 

- Angled ends provide maximum leverage including within hard-to-reach areas
- Numerous industry applications including automotive, chemical, food processing, semiconductor and printing
- Compatible for use with SUR&R products including AB25 Air Brake Repair Kit and K555 Nylon Fuel Line Union Assortment
- 4-piece set includes popular sizes: 6mm, 8mm, 10mm, 12mm, 15mm, 16mm, 18mm & 1/2"
- Individual disconnect tools available for purchase.

| IMAGE | PART#  | DESCRIPTION                           | SET<br>QTY | REORDER<br>QTY |
|-------|--------|---------------------------------------|------------|----------------|
|       | DT0608 | 6mm-8mm Air Line<br>Disconnect Tool   | 1          | 1              |
|       | DT1012 | 10mm-12mm Air Line<br>Disconnect Tool | 1          | 1              |
| 7     | DT1516 | 15mm-16mm Air Line<br>Disconnect Tool | 1          | 1              |
|       | DT1812 | 18mm-1/2" Air Line<br>Disconnect Tool | 1          | 1              |