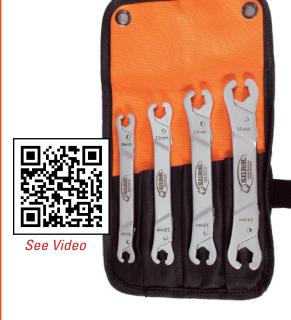

# LW400

### **Ratcheting Line Wrench Set**

4 Wrenches Fit 16 Sizes Both SAE & Metric

## **Versatile Line Wrenches** Featuring Unique Ratcheting, **Push-On/Pull-Off Operation**

#### **SET CONTENTS**

| IMAGE          | PART#   | DESCRIPTION                              | SET<br>QTY | REORDER<br>QTY |
|----------------|---------|------------------------------------------|------------|----------------|
| Jel @ /10/C    | RLW0809 | 8mm (5/16") & 9mm (11/32") Line Wrench   | 1          | 1              |
| Je & Camer Jao | RLW1011 | 10mm (3/8") & 11mm (7/16") Line Wrench   | 1          | 1              |
| 2.1            | RLW1213 | 12mm (15/32") & 13mm (1/2") Line Wrench  | 1          | 1              |
| O SUBER TO C   | RLW1415 | 14mm (9/16") & 15mm (19/32") Line Wrench | 1          | 1              |