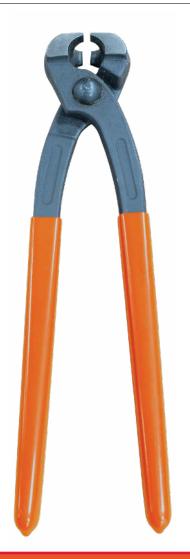

**CP720** 

**Dual Jaw 360° Seal Clamp Pliers** 

**Professional** Grade

## **Universal Seal Clamp Pliers with Front** and Side Jaws

- Slim head design for crimping in tight spaces
- Works with single or double-ear seal clamps
- High-grade, special forged steel with rubber grips for comfort