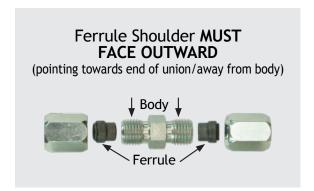

## ASSORTMENT CONTENTS

| IMAGE | PART# | DESCRIPTION                              | ASST<br>QTY | REORDER<br>QTY |
|-------|-------|------------------------------------------|-------------|----------------|
|       | HP316 | 3/16" High Pressure<br>Compression Union | 2           | 1              |
|       | HP14  | 1/4" High Pressure<br>Compression Union  | 2           | 1              |