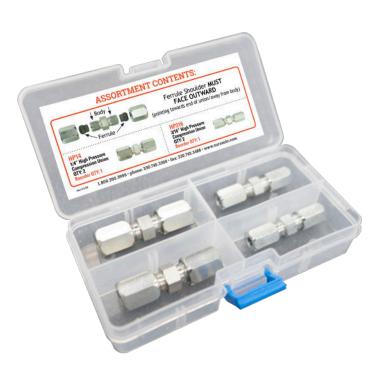

## ASSORTMENT CONTENTS

| IMAGE | PART# | DESCRIPTION                              | ASST<br>QTY | REORDER<br>QTY |
|-------|-------|------------------------------------------|-------------|----------------|
|       | HP316 | 3/16" High Pressure<br>Compression Union | 2           | 1              |
|       | HP14  | 1/4" High Pressure<br>Compression Union  | 2           | 1              |