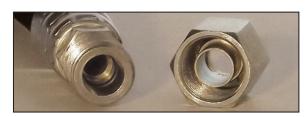

Heavy-duty compression connections that feature "doubleseal" technology with o-ring and interchangeable ferrule