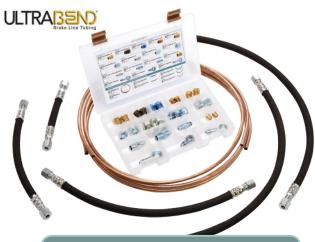

### **Power Steering Hose Replacement Kit**

EXCLUSIVE

37 Piece Kit: Includes 5 black hoses, two coils of UltraBEND®, and most popular threaded fittings

# **KIT CONTENTS**