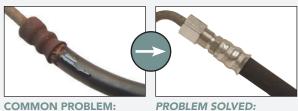

### **Repair Leaking Hoses** In Minutes

**COMMON PROBLEM:** Leaking hose at collar

With new **Power Steering Hose** 