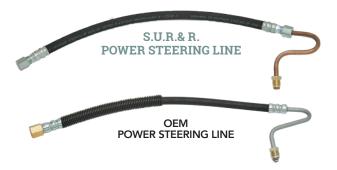

# **Easily Make Your Own High Or Low Pressure Power Steering Lines**

- 85% coverage (domestic and foreign)
- Universal used to replace or repair hundreds of different line types sized 3/8" or 5/16"
- Use for power steering lines, clutch, industrial and heavy duty applications
- Working Pressure 1,500 PSI, Burst Pressure 6,000 PSI
- Temperature Range (-40° F to +250° F, -40° C to +121° C)
- Exceeds SAE J188 Type 1 Specifications