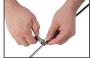

S.U.R.&R. replacement fuel lines can be easily assembled, piece-by-piece, without having to snake a long one-piece assembly through the under-carriage.

Repair Option #2: Using a competitive fuel line repair kit can help save the cost of an OE replacement fuel line, but requires special tools and added labor time to complete the repair.