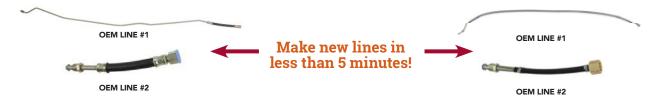

Additionally, OE Fuel lines come as a one-piece assembly which requires extra installation time to snake the assembly through the vehicle under-carriage.

## S.U.R.&R. Solution:

S.U.R.&R. Replacement Fuel Line: The KP1200 and KP1500 kits allow mechanics to easily assemble a replacement line in less than 5 minutes for as little as \$20. This eliminates costly shop down time and maximizes productivity.

S.U.R.&R. replacement fuel lines can be easily assembled, piece-by-piece, without having to snake a long one-piece assembly through the under-carriage.

Repair Option #2: Using a competitive fuel line repair kit can help save the cost of an OE replacement fuel line, but requires special tools and added labor time to complete the repair.