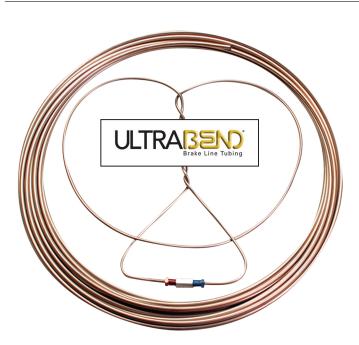

# **UltraBEND®**

**Flexible Brake Line Tubing** 

SUPERIOR QUALITY

### Flexible UltraBEND tubing makes routing and installation simple.

- Easy bending, simple routing
- No bending tools required
- Smooth flares create better fitting seals
- Conforms to SAE specifications, pressure-rated up to 3,000 PSI
- Cuts labor time by more than 50%
- Triple annealed for easy bending
- Rigorously tested highest quality