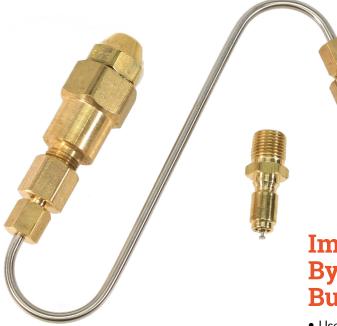

## **S-Hook Sprayer**

360° SPRAY FOR THOROUGH INTAKE **CLEANING** 

Works with SUR&R Injection Cleaning Products

## **Improve Fuel Performance** By Removing Carbon **Build-Up**

- Use to clean upper engine components, including intake valves
- Particularly important for maintaining the performance of GDI (gas direct injection) engines
- Helps maintain proper valve operation and airflow to cylinders
- Reduces potential for problems including loss of power, misfires, and rough idle
- Includes quick coupler adapters for use with multiple canister types (S.U.R.&R. and other manufacturers)

Nozzle end produces 360° fine mist spraying action for thorough, deep cleaning

1.800.390.3996 • fax: 330.745.3488 • info@surrauto.com • www.surrauto.com

WARNING: Cancer and Reproductive Harm - www.P65Warnings.ca.gov