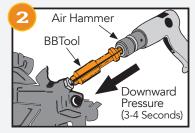

#### It's As Simple As 1, 2, 3!

Insert Pin Into Bleeder Screw

Install Removal Tool Into Air Hammer, Shock Bleeder From Top

Safely Remove Bleeder Screw

1.800.390.3996 • fax: 330.745.3488 • info@surrauto.com • www.surrauto.com