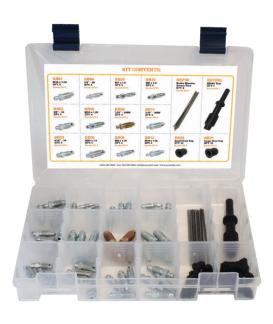

## 77-Piece Kit Includes Everything Needed for Effective Bleeder Screw Removal

- Durable bleeder removal tool
- 12 types of common replacement bleeder screws
- Large and small dust caps
- Wide assortment of bleeder screw pins

### **KIT CONTENTS**

| IMAGE | PART# | DESCRIPTION                | KIT<br>QTY | REORDER<br>QTY |
|-------|-------|----------------------------|------------|----------------|
|       | BB01  | M10 x 1.0S Bleeder Screw   | 4          | 5              |
|       | BB02  | 3/8" - 24 Bleeder Screw    | 4          | 5              |
|       | BB03  | 5/16" - 24 Bleeder Screw   | 4          | 5              |
|       | BB04  | 1/4" - 28 Bleeder Screw    | 4          | 5              |
|       | BB05  | M10 x 1.25 Bleeder Screw   | 4          | 5              |
|       | BB06  | M10 x 1.5 Bleeder Screw    | 4          | 5              |
|       | BB07  | M7 x 1.0 Bleeder Screw     | 4          | 5              |
|       | BB08  | 7/16" - 24NS Bleeder Screw | 4          | 5              |

| IMAGE | PART#  | DESCRIPTION                | KIT<br>QTY | REORDER<br>QTY |
|-------|--------|----------------------------|------------|----------------|
|       | BB09   | M8 x 1.25 Bleeder Screw    | 4          | 5              |
|       | BB10   | M8 x 1.0 Bleeder Screw     | 4          | 5              |
|       | BB11   | 7/16" - 20NF Bleeder Screw | 4          | 5              |
|       | BB12   | M10 x 1.0L Bleeder Screw   | 4          | 5              |
| •     | BB20   | Small Dust Cap             | 10         | 5              |
| 9     | BB21   | Large Dust Cap             | 10         | 5              |
|       | BBPIN  | Brake Bleeder Screw Pins   | 8          | 8              |
|       | BBT00L | BB007 Tool                 | 1          | 1              |