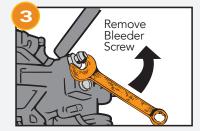

#### It's As Simple As 1, 2, 3!

Insert Pin Into Bleeder Screw

Install Removal Tool Into Air Hammer, Shock Bleeder From Top

Safely Remove Bleeder Screw

1.800.390.3996 • fax: 330.745.3488 • info@surrauto.com • www.surrauto.com