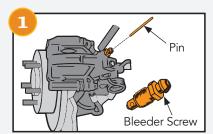

#### It's As Simple As 1, 2, 3!

Insert Pin Into Bleeder Screw

Install Removal Tool Into Air Hammer, Shock Bleeder From Top

Safely Remove Bleeder Screw

1.800.390.3996 • fax: 330.745.3488 • info@surrauto.com • www.surrauto.com