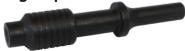

# A Completely New and Better Way to Remove Brake Bleeder Screws

Features a One-Piece, Compact Tool That's Perfect for Tight Spaces

 Complete brake jobs faster, reduce labor and avoid delays

- Avoid unnecessary and difficult drilling, tapping, or heating
- Decrease the risk of damaging the caliper, including costly units made from aluminum
- Pays for itself in as little as one brake job
- Works with both aluminum and cast iron calipers
- Parts available for individual order and reorder.

## 77-Piece Kit Includes Everything Needed for Effective Bleeder Screw Removal

- Durable bleeder removal tool
- 12 types of common replacement bleeder screws
- Large and small dust caps
- Wide assortment of bleeder screw pins

| IMAGE | PART#  | DESCRIPTION                | KIT<br>QTY | REORDER<br>QTY |
|-------|--------|----------------------------|------------|----------------|
|       | BB09   | M8 x 1.25 Bleeder Screw    | 4          | 5              |
|       | BB10   | M8 x 1.0 Bleeder Screw     | 4          | 5              |
|       | BB11   | 7/16" - 20NF Bleeder Screw | 4          | 5              |
|       | BB12   | M10 x 1.0L Bleeder Screw   | 4          | 5              |
| •     | BB20   | Small Dust Cap             | 10         | 5              |
| 9     | BB21   | Large Dust Cap             | 10         | 5              |
|       | BBPIN  | Brake Bleeder Screw Pins   | 8          | 8              |
|       | BBT00L | BB007 Tool                 | 1          | 1              |