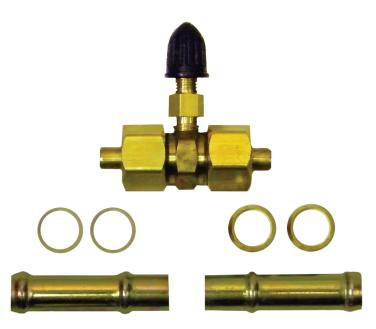

# SV516 & SV38 Inline Schrader<sup>®</sup> Valves

INSTANT SCHRADER VALVE ACCESS

### **KEY ADVANTAGES:**

- 1. Fits virtually any vehicle
- 2. Provides a permanent valve location that is easy to access
- 3. Includes installation fittings for nylon, steel, and rubber fuel lines
- 4. Available in both 5/16" (Part #SV516) and 3/8" (Part #SV38) line sizes