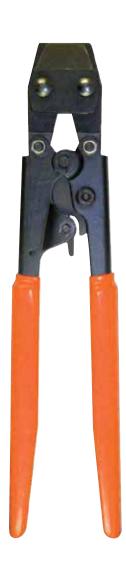

## **CP90**

## **Heavy Duty Ratcheting Seal Clamp Pliers**

MAXIMUM CLAMPING POWER

## Make Secure Connections In Seconds

- Use with 1/4" to 5" clamp sizes
- Ratcheting action provides maximum leverage for making secure high-pressure connections
- Numerous applications including fuel lines, A/C lines, transmission lines and axle boots
- Heavy duty construction for lasting performance
- More effective than conventional clamp pliers