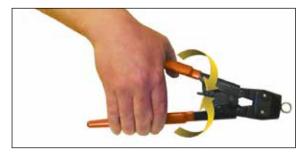

## Make Secure Connections In Seconds

- Use with 1/4" to 5" clamp sizes
- Ratcheting action provides maximum leverage for making secure high-pressure connections
- Numerous applications including fuel lines, A/C lines, transmission lines and axle boots
- Heavy duty construction for lasting performance
- More effective than conventional clamp pliers

## Great For Large Sized Clamps

Ratcheting action for maximum clamping power

Works with single or double ear 360° seal clamps

1.800.390.3996 • phone: 330.745.3300 • fax: 330.745.3488 • www.surrauto.com
WARNING: Cancer and Reproductive Harm - www.P65Warnings.ca.gov