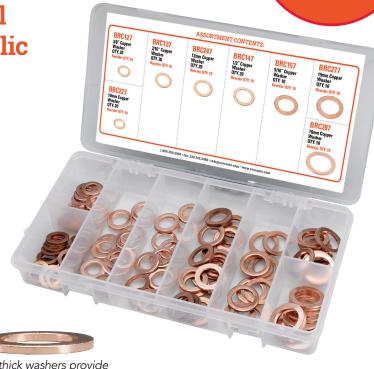

Extra-thick washers provide more durable sealing power

| IMAGE | PART#  | DESCRIPTION         | ASST<br>QTY | REORDER<br>QTY |
|-------|--------|---------------------|-------------|----------------|
|       | BRC127 | 3/8" Copper Washer  | 20          | 10             |
|       | BRC137 | 7/16" Copper Washer | 20          | 10             |
|       | BRC147 | 1/2" Copper Washer  | 20          | 10             |
|       | BRC157 | 9/16" Copper Washer | 10          | 10             |
| 0     | BRC227 | 10mm Copper Washer  | 20          | 10             |
|       | BRC247 | 12mm Copper Washer  | 20          | 10             |
|       | BRC277 | 15mm Copper Washer  | 10          | 10             |
|       | BRC287 | 16mm Copper Washer  | 10          | 10             |